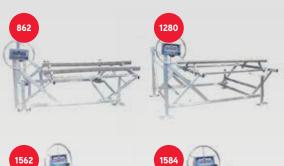

# >> SHORE **BOAT RAMP**

| MODEL   | WIDTH | LBS | CAPACITY | RISING | MADE FOR           |
|---------|-------|-----|----------|--------|--------------------|
| 925     | 72    | 95  | 900      | 36     | Boat               |
| 862     | 62    | 120 | 800      | 36     | Jet-Ski            |
| 1280    | 80    | 135 | 1200     | 36     | Jet-Ski            |
| 1562    | 62    | 145 | 1500     | 36     | Jet-Ski/boat       |
| 1584    | 84    | 160 | 1500     | 36     | Jet-Ski/boat       |
| 35108   | 108   | 385 | 3500     | 60     | Boat 16' to 19'    |
| QTD5500 | 122   | 620 | 5500     | 52     | Boat 24' to 28'    |
| 35120-B | 120   | 405 | 3500     | 60     | Boat 16' to 19'    |
| 35120-P | 120   | 405 | 3500     | 60     | Pontoon 16' to 28' |
| 45120-B | 120   | 445 | 4500     | 60     | Boat 20' to 24'    |
| 45120-P | 120   | 445 | 4500     | 60     | Pontoon 16' to 28' |