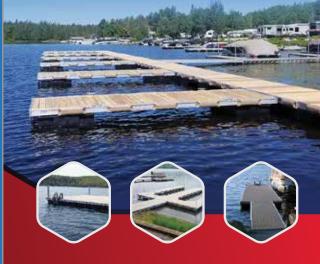

quaistechnodocks.com

Quais TechnoDocks has been manufacturing, and selling aluminium products for the outdoors market in Quebec for several years.

Quais TechnoDocks offers a number of marine platforms such as:

- docks on wheels:
- floating docks;
- swimming docks;
- gangways;
- · boat lifts.

Of superior quality TechnoDocks & gangways are made of aluminum and wood ta make them light, solid and tough. Quai TechnoDocks are modular, easy to take apart and reinstall, and allow owners to choose among a wide variety of practical configurations. Furthermore, each dock has an interlocking system for adding units ta customize and harmonize the docks to the customer's needs.

## >> DOCKS

Dock on posts

Floating dock on wheels

Dock on wheels

Floating dock