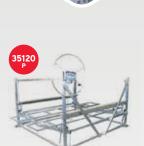

# >> SHORE **BOAT RAMP**

| MODEL   | WIDTH | LBS | CAPACITY | RISING | MADE FOR           |
|---------|-------|-----|----------|--------|--------------------|
| 925     | 72    | 95  | 900      | 36     | Boat               |
| 862     | 62    | 120 | 800      | 36     | Jet-Ski            |
| 1280    | 80    | 135 | 1200     | 36     | Jet-Ski            |
| 1562    | 62    | 145 | 1500     | 36     | Jet-Ski/boat       |
| 1584    | 84    | 160 | 1500     | 36     | Jet-Ski/boat       |
| 35108   | 108   | 385 | 3500     | 60     | Boat 16' to 19'    |
| QTD5500 | 122   | 620 | 5500     | 52     | Boat 24' to 28'    |
| 35120-B | 120   | 405 | 3500     | 60     | Boat 16' to 19'    |
| 35120-P | 120   | 405 | 3500     | 60     | Pontoon 16' to 28' |
| 45120-B | 120   | 445 | 4500     | 60     | Boat 20' to 24'    |
| 45120-P | 120   | 445 | 4500     | 60     | Pontoon 16' to 28' |