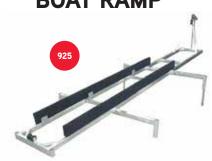

# >> SHORE **BOAT RAMP**

| MODEL   | WIDTH | LBS | CAPACITY | RISING | MADE FOR           |
|---------|-------|-----|----------|--------|--------------------|
| 925     | 72    | 95  | 900      | 36     | Boat               |
| 862     | 62    | 120 | 800      | 36     | Jet-Ski            |
| 1280    | 80    | 135 | 1200     | 36     | Jet-Ski            |
| 1562    | 62    | 145 | 1500     | 36     | Jet-Ski/boat       |
| 1584    | 84    | 160 | 1500     | 36     | Jet-Ski/boat       |
| 35108   | 108   | 385 | 3500     | 60     | Boat 16' to 19'    |
| QTD5500 | 122   | 620 | 5500     | 52     | Boat 24' to 28'    |
| 35120-B | 120   | 405 | 3500     | 60     | Boat 16' to 19'    |
| 35120-P | 120   | 405 | 3500     | 60     | Pontoon 16' to 28' |
| 45120-B | 120   | 445 | 4500     | 60     | Boat 20' to 24'    |
| 45120-P | 120   | 445 | 4500     | 60     | Pontoon 16' to 28' |