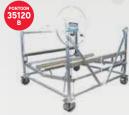

# >> SHORE **BOAT RAMP**

| MODEL   | WIDTH | LBS | CAPACITY | RISING | MADE FOR           |
|---------|-------|-----|----------|--------|--------------------|
| 925     | 72    | 95  | 900      | 36     | Boat               |
| 862     | 62    | 120 | 800      | 36     | Jet-Ski            |
| 1280    | 80    | 135 | 1200     | 36     | Jet-Ski            |
| 1562    | 62    | 145 | 1500     | 36     | Jet-Ski/boat       |
| 1584    | 84    | 160 | 1500     | 36     | Jet-Ski/boat       |
| 35108   | 108   | 385 | 3500     | 60     | Boat 16' to 19'    |
| QTD5500 | 122   | 620 | 5500     | 52     | Boat 24' to 28'    |
| 35120-B | 120   | 405 | 3500     | 60     | Boat 16' to 19'    |
| 35120-P | 120   | 405 | 3500     | 60     | Pontoon 16' to 28' |
| 45120-B | 120   | 445 | 4500     | 60     | Boat 20' to 24'    |
| 45120-P | 120   | 445 | 4500     | 60     | Pontoon 16' to 28' |