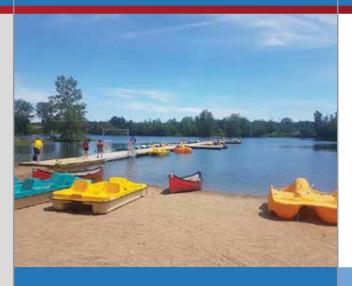

- docks on wheels:
- floating docks;
- swimming docks;
- gangways;
- · boat lifts.

Of superior quality TechnoDocks & gangways are made of aluminum and wood ta make them light, solid and tough. Quai TechnoDocks are modular, easy to take apart and reinstall, and allow owners to choose among a wide variety of practical configurations. Furthermore, each dock has an interlocking system for adding units ta customize and harmonize the docks to the customer's needs.

## >> DOCKS

Dock on posts

Floating dock on wheels

Dock on wheels

Floating dock