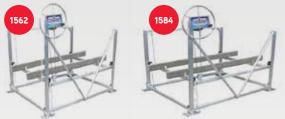

# >> SHORE **BOAT RAMP**

| MODEL   | WIDTH | LBS | CAPACITY | RISING | MADE FOR           |
|---------|-------|-----|----------|--------|--------------------|
| 925     | 72    | 95  | 900      | 36     | Boat               |
| 862     | 62    | 120 | 800      | 36     | Jet-Ski            |
| 1280    | 80    | 135 | 1200     | 36     | Jet-Ski            |
| 1562    | 62    | 145 | 1500     | 36     | Jet-Ski/boat       |
| 1584    | 84    | 160 | 1500     | 36     | Jet-Ski/boat       |
| 35108   | 108   | 385 | 3500     | 60     | Boat 16' to 19'    |
| QTD5500 | 122   | 620 | 5500     | 52     | Boat 24' to 28'    |
| 35120-B | 120   | 405 | 3500     | 60     | Boat 16' to 19'    |
| 35120-P | 120   | 405 | 3500     | 60     | Pontoon 16' to 28' |
| 45120-B | 120   | 445 | 4500     | 60     | Boat 20' to 24'    |
| 45120-P | 120   | 445 | 4500     | 60     | Pontoon 16' to 28' |