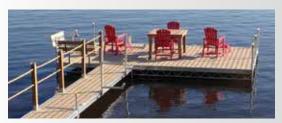

- docks on wheels:
- floating docks;
- swimming docks;
- gangways;
- · boat lifts.

Of superior quality TechnoDocks & gangways are made of aluminum and wood ta make them light, solid and tough. Quai TechnoDocks are modular, easy to take apart and reinstall, and allow owners to choose among a wide variety of practical configurations. Furthermore, each dock has an interlocking system for adding units ta customize and harmonize the docks to the customer's needs.

## >> DOCKS

Dock on posts

Floating dock on wheels

Dock on wheels

Floating dock