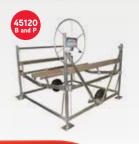

# >> SHORE **BOAT RAMP**

| MODEL   | WIDTH | LBS | CAPACITY | RISING | MADE FOR           |
|---------|-------|-----|----------|--------|--------------------|
| 925     | 72    | 95  | 900      | 36     | Boat               |
| 862     | 62    | 120 | 800      | 36     | Jet-Ski            |
| 1280    | 80    | 135 | 1200     | 36     | Jet-Ski            |
| 1562    | 62    | 145 | 1500     | 36     | Jet-Ski/boat       |
| 1584    | 84    | 160 | 1500     | 36     | Jet-Ski/boat       |
| 35108   | 108   | 385 | 3500     | 60     | Boat 16' to 19'    |
| QTD5500 | 122   | 620 | 5500     | 52     | Boat 24' to 28'    |
| 35120-B | 120   | 405 | 3500     | 60     | Boat 16' to 19'    |
| 35120-P | 120   | 405 | 3500     | 60     | Pontoon 16' to 28' |
| 45120-B | 120   | 445 | 4500     | 60     | Boat 20' to 24'    |
| 45120-P | 120   | 445 | 4500     | 60     | Pontoon 16' to 28' |