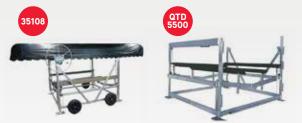

# >> SHORE **BOAT RAMP**

| MODEL   | WIDTH | LBS | CAPACITY | RISING | MADE FOR           |
|---------|-------|-----|----------|--------|--------------------|
| 925     | 72    | 95  | 900      | 36     | Boat               |
| 862     | 62    | 120 | 800      | 36     | Jet-Ski            |
| 1280    | 80    | 135 | 1200     | 36     | Jet-Ski            |
| 1562    | 62    | 145 | 1500     | 36     | Jet-Ski/boat       |
| 1584    | 84    | 160 | 1500     | 36     | Jet-Ski/boat       |
| 35108   | 108   | 385 | 3500     | 60     | Boat 16' to 19'    |
| QTD5500 | 122   | 620 | 5500     | 52     | Boat 24' to 28'    |
| 35120-B | 120   | 405 | 3500     | 60     | Boat 16' to 19'    |
| 35120-P | 120   | 405 | 3500     | 60     | Pontoon 16' to 28' |
| 45120-B | 120   | 445 | 4500     | 60     | Boat 20' to 24'    |
| 45120-P | 120   | 445 | 4500     | 60     | Pontoon 16' to 28' |